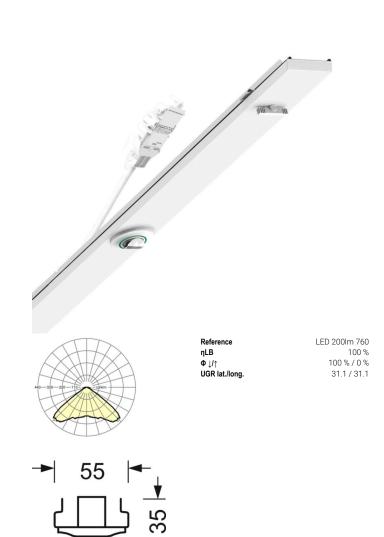

## LIGHTING TECHNOLOGY

| Placement                                     | LED, Colour             |  |
|-----------------------------------------------|-------------------------|--|
|                                               | rendering/Light colour  |  |
|                                               | CRI ≥ 70 / 6000K        |  |
| Colour tolerance (MacAdam)                    | 7SDCM                   |  |
| Photobiological safety (Luminaire)            | RG1                     |  |
| Nominal luminous flux                         | 207lm                   |  |
| Nominal luminous flux-emergency lighting mode | 207lm                   |  |
| Luminaire luminous efficiency                 | 52lm/W                  |  |
| Beam angle                                    | 110° (C0) / 110 ° (C90) |  |
| UGR lat./long.                                | 31.1 / 31.1             |  |
|                                               |                         |  |

# **MECHANICS**

| traffic white RAL 9016                             |  |
|----------------------------------------------------|--|
| 765mm x 55mm x 35mm                                |  |
| 0.85kg                                             |  |
| Mounting rail system installation, Light structure |  |
|                                                    |  |

### **Dimensions**

| L | 765 mm | Length |
|---|--------|--------|
| В | 55 mm  | Width  |
| Н | 35 mm  | Height |